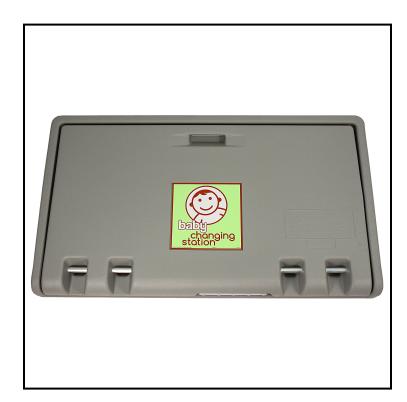

## Koala Kare® Baby Changing Table, Gray 1170

Table meets both ASTM and ADA requirements and can hold up to 50 pounds.

## **Features**

- Includes safety strap for security; hidden hinges prevent pinch points
- Built-in liner storage; Item ships complete with mounting hardware and instructions
- Designed for infants up to 3.5 years and weighing less than 50 pounds